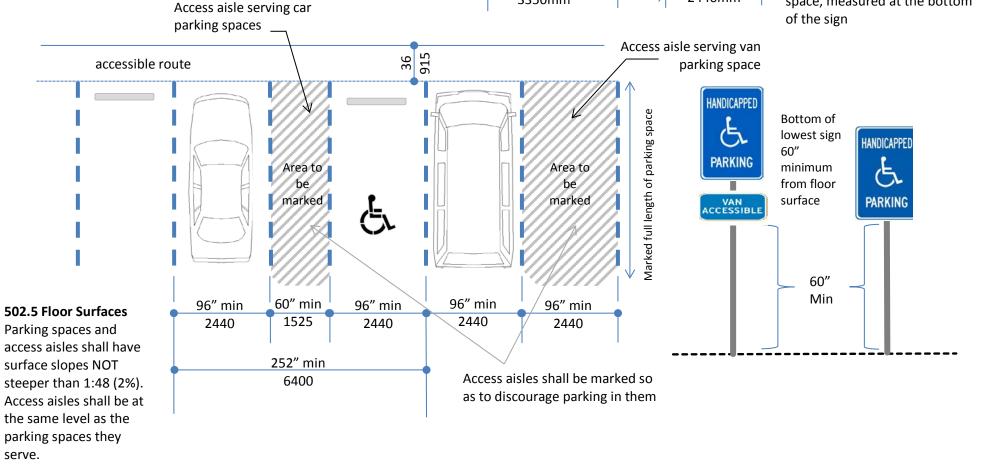

## 502.7 Identification

The signs shall include the International Symbol of Accessibility (Section 703.6.3.1). Signs identifying van parking spaces shall contain the designation "van accessible". Such signs shall be 60 inches (1525mm) minimum above the floor of the parking space, measured at the bottom of the sign