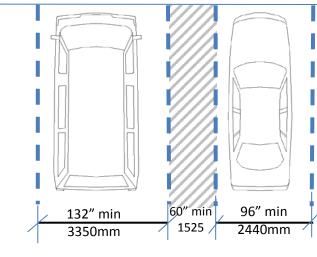

## Accessible Parking Spaces

**502.2 Vehicle Space Size** Car parking spaces shall be 96 inches (2440mm) minimum in width. Van parking spaces shall be 132 inches (3350mm) minimum in width.

**EXCEPTION:** Van parking spaces shall be permitted to be 96 inches minimum in width where the adjacent aisle is 96 inches minimum in width