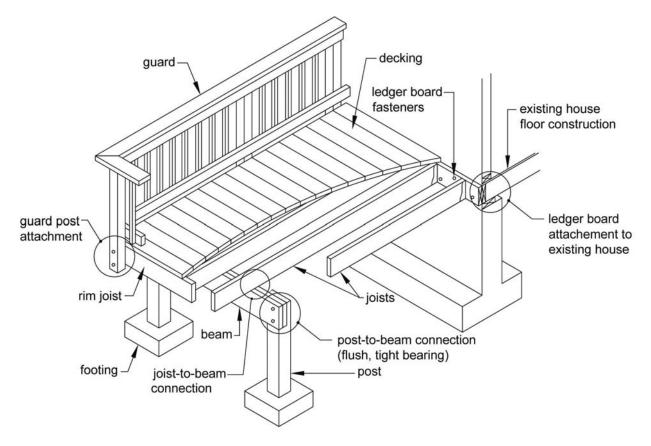

## **Design for** Code Acceptance



## Prescriptive Residential Wood Deck Construction Guide

**Based on the 2006 International Residential Code** 



This document is subject to updates and revisions. To ensure that you always have the latest version of the document, follow this link to download a free copy of the most current Prescriptive Residential Wood Deck Construction Guide: <u>http://www.awc.org/Publications/DCA/DCA6/DCA6.pdf</u>.

For information about copyright permission and hyperlinks, follow this link: <u>http://www.awc.org/CopyrightDisclaimer.html</u>.

Additional questions: http://www.awc.org/HelpOutreach/helpdesk/index.html or 202-463-4713.